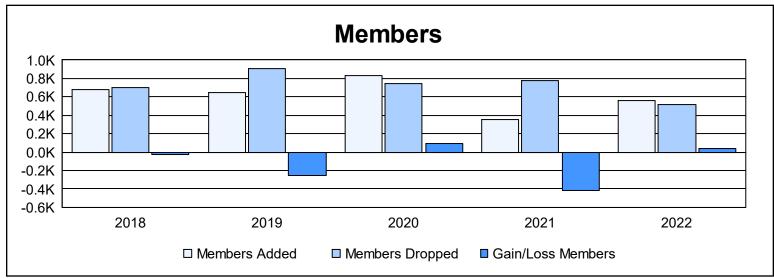

District 330 A

As of June 2022 Cumulative

| Year      | New<br>Clubs | Dropped<br>Clubs | Gain/<br>Loss<br>Clubs | New<br>Members | Charter<br>Members | Reinstate<br>Members | Transfer<br>Members | Total<br>Member<br>Added | Total<br>Members<br>Dropped | Gain/<br>Loss<br>Members |
|-----------|--------------|------------------|------------------------|----------------|--------------------|----------------------|---------------------|--------------------------|-----------------------------|--------------------------|
| 2017-2018 | 3            | 3                | 0                      | 561            | 62                 | 36                   | 18                  | 677                      | 700                         | -23                      |
| 2018-2019 | 1            | 5                | -4                     | 542            | 30                 | 11                   | 66                  | 649                      | 908                         | -259                     |
| 2019-2020 | 5            | 2                | 3                      | 639            | 127                | 46                   | 23                  | 835                      | 745                         | 90                       |
| 2020-2021 | 2            | 7                | -5                     | 276            | 55                 | 10                   | 11                  | 352                      | 774                         | -422                     |
| 2021-2022 | 2            | 4                | -2                     | 483            | 64                 | 7                    | 11                  | 565                      | 521                         | 44                       |
| Average   | 3            | 4                | -2                     | 500            | 68                 | 22                   | 26                  | 616                      | 730                         | -114                     |