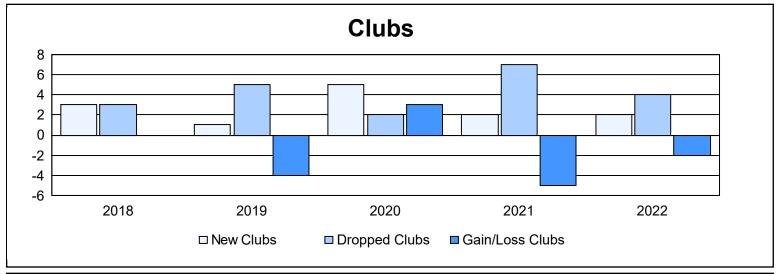

District 330 A

As of June 2022 Cumulative

| Year      | New<br>Clubs | Dropped<br>Clubs | Gain/<br>Loss<br>Clubs | New<br>Members | Charter<br>Members | Reinstate<br>Members | Transfer<br>Members | Total<br>Member<br>Added | Total<br>Members<br>Dropped | Gain/<br>Loss<br>Members |
|-----------|--------------|------------------|------------------------|----------------|--------------------|----------------------|---------------------|--------------------------|-----------------------------|--------------------------|
| 2017-2018 | 3            | 3                | 0                      | 561            | 62                 | 36                   | 18                  | 677                      | 700                         | -23                      |
| 2018-2019 | 1            | 5                | -4                     | 542            | 30                 | 11                   | 66                  | 649                      | 908                         | -259                     |
| 2019-2020 | 5            | 2                | 3                      | 639            | 127                | 46                   | 23                  | 835                      | 745                         | 90                       |
| 2020-2021 | 2            | 7                | -5                     | 276            | 55                 | 10                   | 11                  | 352                      | 774                         | -422                     |
| 2021-2022 | 2            | 4                | -2                     | 483            | 64                 | 7                    | 11                  | 565                      | 521                         | 44                       |
| Average   | 3            | 4                | -2                     | 500            | 68                 | 22                   | 26                  | 616                      | 730                         | -114                     |